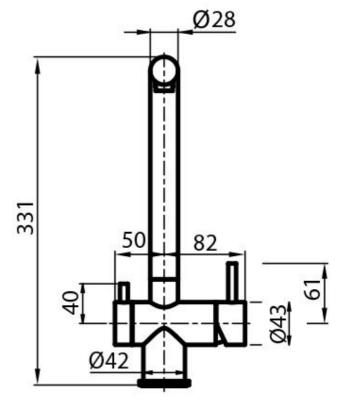

## **DETAILS**

| Mixer type            | Three-way mixer tap with dual control and rotating barrel. Made in AISI 316 stainless steel. |
|-----------------------|----------------------------------------------------------------------------------------------|
| Material              | Stainless steel AISI 316                                                                     |
| Texture               | Satinato                                                                                     |
| Rotating angle        | 360°                                                                                         |
| Strenghtening plate   | ø50 mm                                                                                       |
| Cartrigde             | With ceramic discs                                                                           |
| Mixer hole            | ø35 mm                                                                                       |
| Max worktop thickness | 50mm                                                                                         |

## **TECHNICAL DATA**