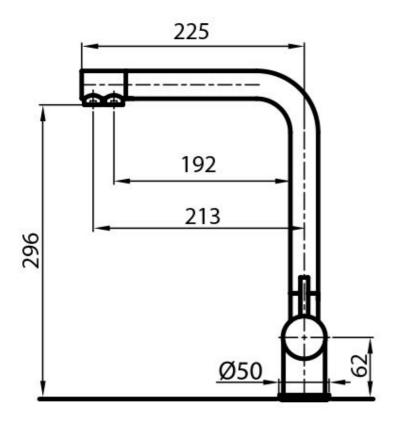

## **DETAILS**

| Mixer type            | Three-way mixer tap with dual control and rotating barrel. Made in AISI 316 stainless steel. |
|-----------------------|----------------------------------------------------------------------------------------------|
| Material              | Stainless steel AISI 316                                                                     |
| Texture               | Satinato                                                                                     |
| Rotating angle        | 360°                                                                                         |
| Strenghtening plate   | ø50 mm                                                                                       |
| Cartrigde             | With ceramic discs                                                                           |
| Mixer hole            | ø35 mm                                                                                       |
| Max worktop thickness | 50mm                                                                                         |

## **TECHNICAL DATA**